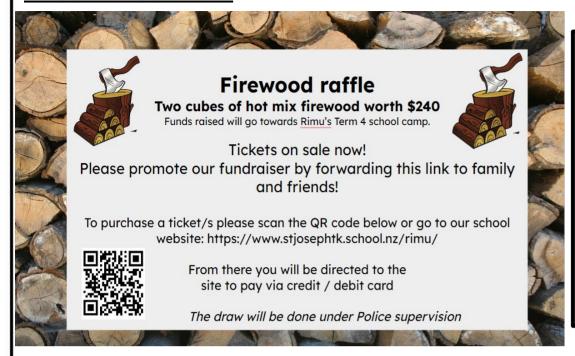

# RIMU FIREWOOD RAFFLE - DATE EXTENDED!!

**Firewood Raffle for Camp** 

#### RIMU'S FIREWOOD RAFFLE

Please remember to buy your tickets to support Rimu's Camp Fundraiser! Follow this link: Rimu Firewood

Raffle

Or hold the camera on your phone over the QR code in the flyer! It will also take you to the webpage!