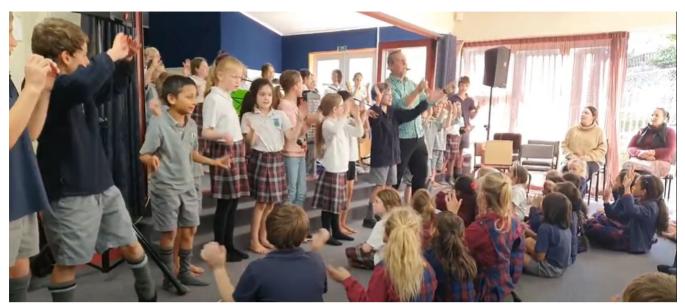

#### FROM MRS. DOWNEY'S DESK THIS WEEK

Kia Ora Koutou e te Whanau. Talofa, Kumasta

Andrew Chinn from Butterfly House in Australia, visited us on Tuesday. <u>ButterflyHouse</u>

This was Andrew's first visit to Te Kuiti. Andrew is a Catholic musician who with his team, write and create music for Catholic schools. We sing quite a lot of his music at our Masses and have Chinn songs within our Religious Education classes.

St Mary's Otorohanga joined us and this was fabulous for us all. We do not get together that often, but to see the students from both schools singing and moving together was very uniting.

Andrew put in place a group of backing singers, who sang behind the golden mic enthusiastically! He managed to have each year group up the front singing with him and there was plenty of moving and toe tapping from the parents and teachers who came along.

There was a lot of positive energy in the room and the students would love to have him back again sometime.

St Joseph's Orienteering day was a superb day! held at Motakiora (Brook Park) with the whole school. Yes, even the NE managed their own map and went hunting for clues!